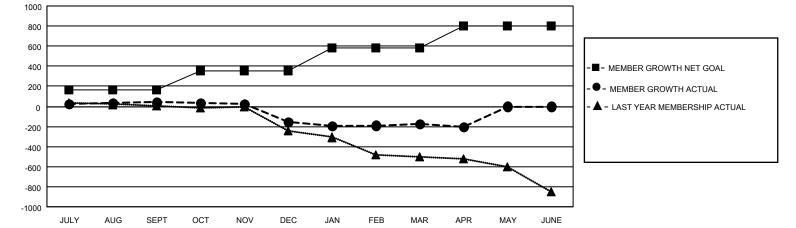

## GAT MONTHLY MEMBERSHIP PROGRESS REPORT

Multiple District 14

LOCATION: PENNSYLVANIA

Results as of: 4/30/2022

| Clubs                 |               |           |               | Members               |                           |                         |                                                    |
|-----------------------|---------------|-----------|---------------|-----------------------|---------------------------|-------------------------|----------------------------------------------------|
| RESULTS FOR 2021-2022 |               |           |               | RESULTS FOR 2021-2022 |                           |                         |                                                    |
| QUARTER               | NEW CLUB GOAL | NEW CLUBS | DROPPED CLUBS | QUARTER               | MEMBER GROWTH NET<br>GOAL | MEMBER GROWTH<br>ACTUAL | DROPPED<br>MEMBERS ACTUAL<br>(including transfers) |
| JULY/AUG/SEPT         | 4             | 2         | 9             | JULY/AUG/SE           | PT 164                    | 474                     | 344                                                |
| OCT/NOV/DEC           | 4             | 0         | 3             | OCT/NOV/DE            | C 194                     | 354                     | 528                                                |
| JAN/FEB/MAR           | 6             | 1         | 4             | JAN/FEB/MAR           | 224                       | 399                     | 378                                                |
| APR/MAY/JUNE          | 13            | 0         | 1             | APR/MAY/JUN           | NE 219                    | 103                     | 127                                                |