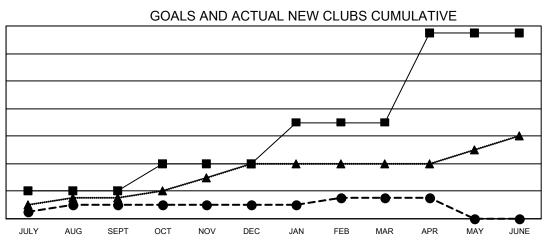

## GAT MONTHLY MEMBERSHIP PROGRESS REPORT

Multiple District 14

LOCATION: PENNSYLVANIA

Results as of: 4/30/2022

| Clubs                 |               |           |               | Members               |                           |                         |                                                    |
|-----------------------|---------------|-----------|---------------|-----------------------|---------------------------|-------------------------|----------------------------------------------------|
| RESULTS FOR 2021-2022 |               |           |               | RESULTS FOR 2021-2022 |                           |                         |                                                    |
| QUARTER               | NEW CLUB GOAL | NEW CLUBS | DROPPED CLUBS | QUARTER               | MEMBER GROWTH NET<br>GOAL | MEMBER GROWTH<br>ACTUAL | DROPPED<br>MEMBERS ACTUAL<br>(including transfers) |
| JULY/AUG/SEPT         | 4             | 2         | 9             | JULY/AUG/SE           | PT 164                    | 474                     | 344                                                |
| OCT/NOV/DEC           | 4             | 0         | 3             | OCT/NOV/DE            | C 194                     | 354                     | 528                                                |
| JAN/FEB/MAR           | 6             | 1         | 4             | JAN/FEB/MAR           | 224                       | 399                     | 378                                                |
| APR/MAY/JUNE          | 13            | 0         | 1             | APR/MAY/JUN           | NE 219                    | 103                     | 127                                                |

• - CURRENT YEAR ACTUAL NEW CLUBS

▲ - LAST YEAR ACTUAL NEW CLUBS